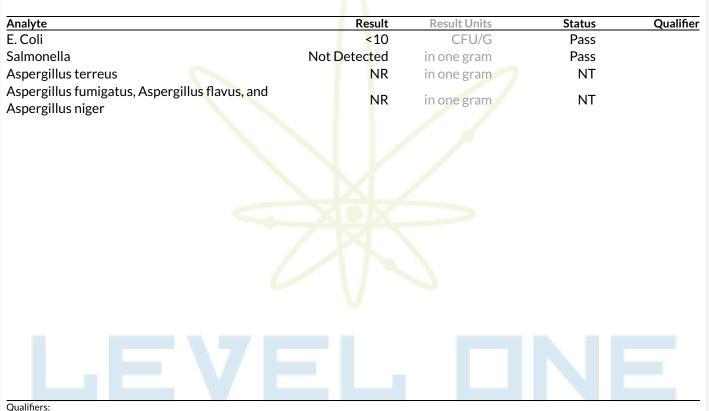

### Microbials

Date Tested: 02/08/2024 12:00 am

TNTC = Too Numerous to Count. The lower limit of quantification for E. coli is 10 CFU/g unless noted on the CoA by further dilution. Unless otherwise stated all quality control samples performed within specifications. Analysis Method/Instrumentation: E. coli plating via 3M Petrifilm per SOP-LM-019, Salmonella spp. And Aspergillus spp. detection by Bio-Rad CFX96 Deep Well real-time PCR per SOP-LM-016 & SOP-LM-017. Methods used per AZDHS R9-17-404.04 and microbial limits set by AZDHS R9-17 Table 3.1. ADHS approved method for microbials for all listed organisms.