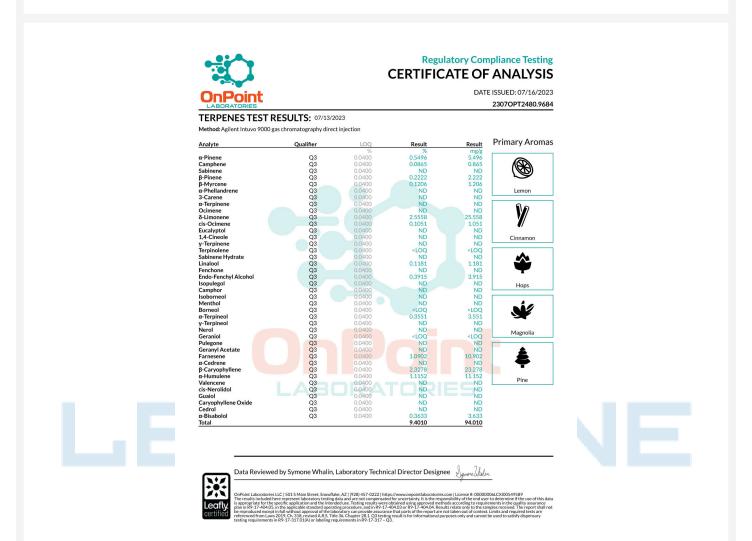

### TR Rosin Gummy Mimosa 100mg

Ingestible, Soft Chew, Ice/Water Rosin Reference #: 0710WTRLHR

| DATE ISSUED: 07/16/2023<br>23070PT2480.9684                                                                                                                                                                   |                                                                                                                                                          |
|---------------------------------------------------------------------------------------------------------------------------------------------------------------------------------------------------------------|----------------------------------------------------------------------------------------------------------------------------------------------------------|
| E: Live Hash Rosin - White Truffle<br>Extracts   Type: Live Rosin<br>ffle [Cassification: Indica<br><b>JANUFACTURER:</b><br>15 Ventures - GSI<br>000014ESNA15249640<br>N. Black Canyon Hwy, Phoenix, AZ 85029 | AMPLE NAME: Live<br>Matrix: Concentrates & Extracts<br>train Name: White Truffle   Cla<br>CULTIVATOR/MANU<br>Business Name: CMS Vent<br>icense: 00000012 |
|                                                                                                                                                                                                               |                                                                                                                                                          |
| 73.3823% Total Cannabinoids: 76.4768%                                                                                                                                                                         | Total THC: 73.3823                                                                                                                                       |
| CBD + CBDa + CBG + CBGa + CBN + Δ8-THC + Δ9-THC + THCa+ THCV                                                                                                                                                  | Δ9-THC + (THCa*0.877)<br>Total CBD:<br>CBD + (CBDa*0.877)                                                                                                |
| IS SUMMARY                                                                                                                                                                                                    | SAFETY ANALYSIS SUN                                                                                                                                      |
|                                                                                                                                                                                                               | Pesticides: Pass<br>Mycotoxins: Pass                                                                                                                     |
| Pass Foreign Material: Not Tested                                                                                                                                                                             | Microbials: 🛛 Pass                                                                                                                                       |
|                                                                                                                                                                                                               | FERPENE ANALYSIS SU                                                                                                                                      |
| .558 mg/g β-Caryophyllene: 23.278 mg/g α-Humulene: 11.152 mg/g                                                                                                                                                | -Limonene: 25.558 mg                                                                                                                                     |