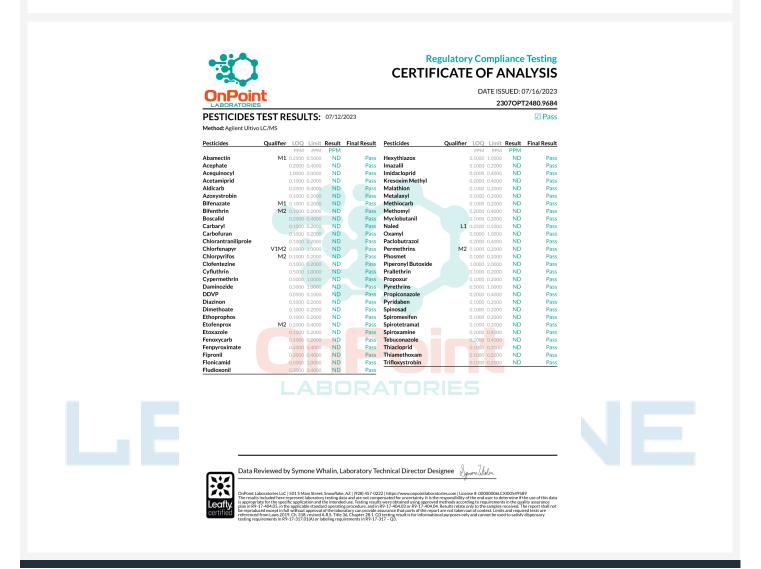

### TR Rosin Gummy Mimosa 100mg

Ingestible, Soft Chew, Ice/Water Rosin Reference #: 0710WTRLHR

| DATE ISSUED: 07/16/2023<br>23070PT2480.9684                                                                                                                                                                   |                                                                                                                                                          |
|---------------------------------------------------------------------------------------------------------------------------------------------------------------------------------------------------------------|----------------------------------------------------------------------------------------------------------------------------------------------------------|
| E: Live Hash Rosin - White Truffle<br>Extracts   Type: Live Rosin<br>ffle [Cassification: Indica<br><b>JANUFACTURER:</b><br>15 Ventures - GSI<br>000014ESNA15249640<br>N. Black Canyon Hwy, Phoenix, AZ 85029 | AMPLE NAME: Live<br>Matrix: Concentrates & Extracts<br>train Name: White Truffle   Cla<br>CULTIVATOR/MANU<br>Business Name: CMS Vent<br>icense: 00000012 |
|                                                                                                                                                                                                               |                                                                                                                                                          |
| 73.3823% Total Cannabinoids: 76.4768%                                                                                                                                                                         | Total THC: 73.3823                                                                                                                                       |
| CBD + CBDa + CBG + CBGa + CBN + Δ8-THC + Δ9-THC + THCa+ THCV                                                                                                                                                  | Δ9-THC + (THCa*0.877)<br>Total CBD:<br>CBD + (CBDa*0.877)                                                                                                |
| IS SUMMARY                                                                                                                                                                                                    | SAFETY ANALYSIS SUN                                                                                                                                      |
|                                                                                                                                                                                                               | Pesticides: Pass<br>Mycotoxins: Pass                                                                                                                     |
| Pass Foreign Material: Not Tested                                                                                                                                                                             | Microbials: 🛛 Pass                                                                                                                                       |
|                                                                                                                                                                                                               | FERPENE ANALYSIS SU                                                                                                                                      |
| .558 mg/g β-Caryophyllene: 23.278 mg/g α-Humulene: 11.152 mg/g                                                                                                                                                | -Limonene: 25.558 mg                                                                                                                                     |