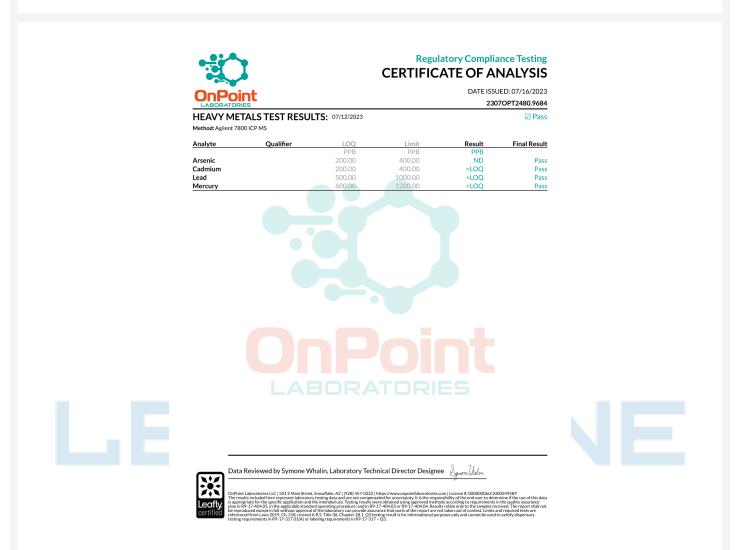

### TR Rosin Gummy Mimosa 100mg

Ingestible, Soft Chew, Ice/Water Rosin Reference #: 0710WTRLHR

| DATE ISSUED: 07/16/2023<br>23070PT2480.9684                                                                                                                                                                   |                                                                                                                                                          |
|---------------------------------------------------------------------------------------------------------------------------------------------------------------------------------------------------------------|----------------------------------------------------------------------------------------------------------------------------------------------------------|
| E: Live Hash Rosin - White Truffle<br>Extracts   Type: Live Rosin<br>ffle [Cassification: Indica<br><b>JANUFACTURER:</b><br>15 Ventures - GSI<br>000014ESNA15249640<br>N. Black Canyon Hwy, Phoenix, AZ 85029 | AMPLE NAME: Live<br>Matrix: Concentrates & Extracts<br>train Name: White Truffle   Cla<br>CULTIVATOR/MANU<br>Business Name: CMS Vent<br>icense: 00000012 |
|                                                                                                                                                                                                               |                                                                                                                                                          |
| 73.3823% Total Cannabinoids: 76.4768%                                                                                                                                                                         | Total THC: 73.3823                                                                                                                                       |
| CBD + CBDa + CBG + CBGa + CBN + Δ8-THC + Δ9-THC + THCa+ THCV                                                                                                                                                  | Δ9-THC + (THCa*0.877)<br>Total CBD:<br>CBD + (CBDa*0.877)                                                                                                |
| IS SUMMARY                                                                                                                                                                                                    | SAFETY ANALYSIS SUN                                                                                                                                      |
|                                                                                                                                                                                                               | Pesticides: Pass<br>Mycotoxins: Pass                                                                                                                     |
| Pass Foreign Material: Not Tested                                                                                                                                                                             | Microbials: 🛛 Pass                                                                                                                                       |
|                                                                                                                                                                                                               | FERPENE ANALYSIS SU                                                                                                                                      |
| .558 mg/g β-Caryophyllene: 23.278 mg/g α-Humulene: 11.152 mg/g                                                                                                                                                | -Limonene: 25.558 mg                                                                                                                                     |