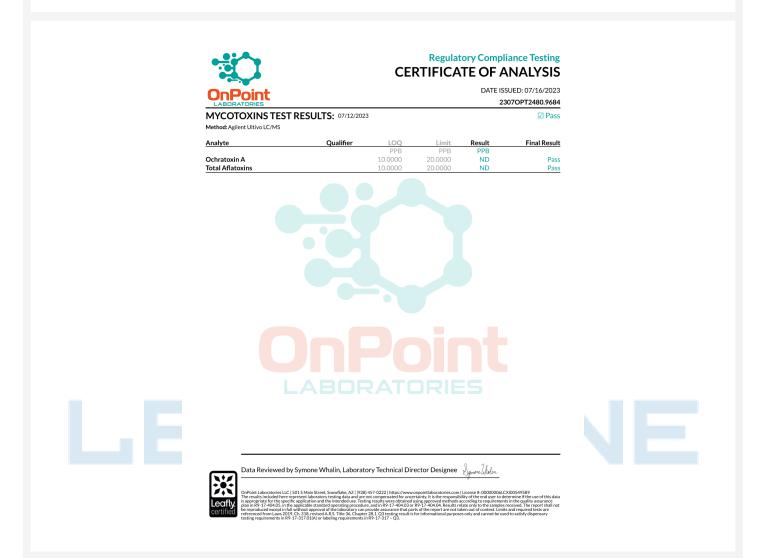

### TR Rosin Gummy Mimosa 100mg

Ingestible, Soft Chew, Ice/Water Rosin Reference #: 0710WTRLHR

| DATE ISSUED: 07/16/2023<br>23070PT2480.9684                                                                                                                                                                   |                                                                                                                                                          |
|---------------------------------------------------------------------------------------------------------------------------------------------------------------------------------------------------------------|----------------------------------------------------------------------------------------------------------------------------------------------------------|
| E: Live Hash Rosin - White Truffle<br>Extracts   Type: Live Rosin<br>ffle [Cassification: Indica<br><b>JANUFACTURER:</b><br>15 Ventures - GSI<br>000014ESNA15249640<br>N. Black Canyon Hwy, Phoenix, AZ 85029 | AMPLE NAME: Live<br>Matrix: Concentrates & Extracts<br>train Name: White Truffle   Cla<br>CULTIVATOR/MANU<br>Business Name: CMS Vent<br>icense: 00000012 |
|                                                                                                                                                                                                               |                                                                                                                                                          |
| 73.3823% Total Cannabinoids: 76.4768%                                                                                                                                                                         | Total THC: 73.3823                                                                                                                                       |
| CBD + CBDa + CBG + CBGa + CBN + Δ8-THC + Δ9-THC + THCa+ THCV                                                                                                                                                  | Δ9-THC + (THCa*0.877)<br>Total CBD:<br>CBD + (CBDa*0.877)                                                                                                |
| IS SUMMARY                                                                                                                                                                                                    | SAFETY ANALYSIS SUN                                                                                                                                      |
|                                                                                                                                                                                                               | Pesticides: Pass<br>Mycotoxins: Pass                                                                                                                     |
| Pass Foreign Material: Not Tested                                                                                                                                                                             | Microbials: 🛛 Pass                                                                                                                                       |
|                                                                                                                                                                                                               | FERPENE ANALYSIS SU                                                                                                                                      |
| .558 mg/g β-Caryophyllene: 23.278 mg/g α-Humulene: 11.152 mg/g                                                                                                                                                | -Limonene: 25.558 mg                                                                                                                                     |