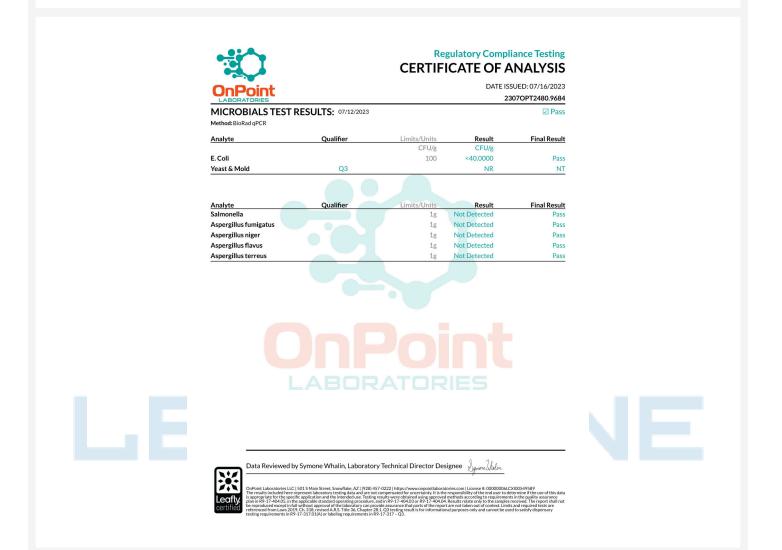

### TR Rosin Gummy Mimosa 100mg

Ingestible, Soft Chew, Ice/Water Rosin Reference #: 0710WTRLHR

| DATE ISSUED: 07/16/2023<br>23070PT2480.9684                                                                                                                                                                   |                                                                                                                                                          |
|---------------------------------------------------------------------------------------------------------------------------------------------------------------------------------------------------------------|----------------------------------------------------------------------------------------------------------------------------------------------------------|
| E: Live Hash Rosin - White Truffle<br>Extracts   Type: Live Rosin<br>ffle [Cassification: Indica<br><b>JANUFACTURER:</b><br>15 Ventures - GSI<br>000014ESNA15249640<br>N. Black Canyon Hwy, Phoenix, AZ 85029 | AMPLE NAME: Live<br>Matrix: Concentrates & Extracts<br>train Name: White Truffle   Cla<br>CULTIVATOR/MANU<br>Business Name: CMS Vent<br>icense: 00000012 |
|                                                                                                                                                                                                               |                                                                                                                                                          |
| 73.3823% Total Cannabinoids: 76.4768%                                                                                                                                                                         | Total THC: 73.3823                                                                                                                                       |
| CBD + CBDa + CBG + CBGa + CBN + Δ8-THC + Δ9-THC + THCa+ THCV                                                                                                                                                  | Δ9-THC + (THCa*0.877)<br>Total CBD:<br>CBD + (CBDa*0.877)                                                                                                |
| IS SUMMARY                                                                                                                                                                                                    | SAFETY ANALYSIS SUN                                                                                                                                      |
|                                                                                                                                                                                                               | Pesticides: Pass<br>Mycotoxins: Pass                                                                                                                     |
| Pass Foreign Material: Not Tested                                                                                                                                                                             | Microbials: 🛛 Pass                                                                                                                                       |
|                                                                                                                                                                                                               | FERPENE ANALYSIS SU                                                                                                                                      |
| .558 mg/g β-Caryophyllene: 23.278 mg/g α-Humulene: 11.152 mg/g                                                                                                                                                | -Limonene: 25.558 mg                                                                                                                                     |