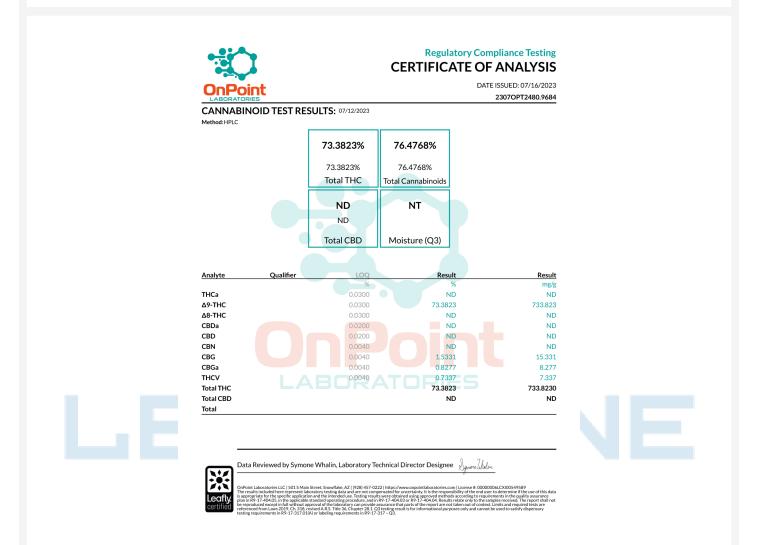

### TR Rosin Gummy Mimosa 100mg

Ingestible, Soft Chew, Ice/Water Rosin Reference #: 0710WTRLHR

| DATE ISSUED: 07/16/2023<br>23070PT2480.9684                                                                                                                                                                   |                                                                                                                                                          |
|---------------------------------------------------------------------------------------------------------------------------------------------------------------------------------------------------------------|----------------------------------------------------------------------------------------------------------------------------------------------------------|
| E: Live Hash Rosin - White Truffle<br>Extracts   Type: Live Rosin<br>ffle [Cassification: Indica<br><b>JANUFACTURER:</b><br>15 Ventures - GSI<br>000014ESNA15249640<br>N. Black Canyon Hwy, Phoenix, AZ 85029 | AMPLE NAME: Live<br>Matrix: Concentrates & Extracts<br>train Name: White Truffle   Cla<br>CULTIVATOR/MANU<br>Business Name: CMS Vent<br>icense: 00000012 |
|                                                                                                                                                                                                               |                                                                                                                                                          |
| 73.3823% Total Cannabinoids: 76.4768%                                                                                                                                                                         | Total THC: 73.3823                                                                                                                                       |
| CBD + CBDa + CBG + CBGa + CBN + Δ8-THC + Δ9-THC + THCa+ THCV                                                                                                                                                  | Δ9-THC + (THCa*0.877)<br>Total CBD:<br>CBD + (CBDa*0.877)                                                                                                |
| IS SUMMARY                                                                                                                                                                                                    | SAFETY ANALYSIS SUN                                                                                                                                      |
|                                                                                                                                                                                                               | Pesticides: Pass<br>Mycotoxins: Pass                                                                                                                     |
| Pass Foreign Material: Not Tested                                                                                                                                                                             | Microbials: 🛛 Pass                                                                                                                                       |
|                                                                                                                                                                                                               | FERPENE ANALYSIS SU                                                                                                                                      |
| .558 mg/g β-Caryophyllene: 23.278 mg/g α-Humulene: 11.152 mg/g                                                                                                                                                | -Limonene: 25.558 mg                                                                                                                                     |