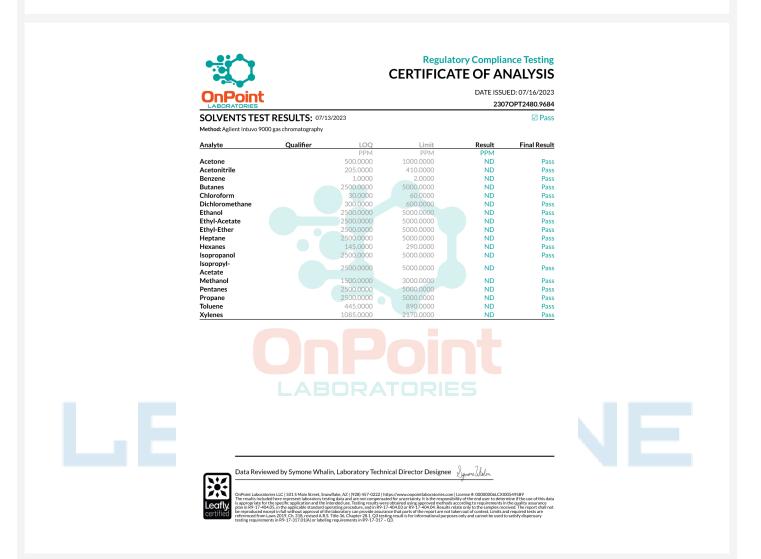

### TR Rosin Gummy Mimosa 100mg

Ingestible, Soft Chew, Ice/Water Rosin Reference #: 0710WTRLHR

| DATE ISSUED: 07/16/2023<br>23070PT2480.9684                                                                                                                                                                   |                                                                                                                                                          |
|---------------------------------------------------------------------------------------------------------------------------------------------------------------------------------------------------------------|----------------------------------------------------------------------------------------------------------------------------------------------------------|
| E: Live Hash Rosin - White Truffle<br>Extracts   Type: Live Rosin<br>ffle [Cassification: Indica<br><b>JANUFACTURER:</b><br>15 Ventures - GSI<br>000014ESNA15249640<br>N. Black Canyon Hwy, Phoenix, AZ 85029 | AMPLE NAME: Live<br>Matrix: Concentrates & Extracts<br>train Name: White Truffle   Cla<br>CULTIVATOR/MANU<br>Business Name: CMS Vent<br>icense: 00000012 |
|                                                                                                                                                                                                               |                                                                                                                                                          |
| 73.3823% Total Cannabinoids: 76.4768%                                                                                                                                                                         | Total THC: 73.3823                                                                                                                                       |
| CBD + CBDa + CBG + CBGa + CBN + Δ8-THC + Δ9-THC + THCa+ THCV                                                                                                                                                  | Δ9-THC + (THCa*0.877)<br>Total CBD:<br>CBD + (CBDa*0.877)                                                                                                |
| IS SUMMARY                                                                                                                                                                                                    | SAFETY ANALYSIS SUN                                                                                                                                      |
|                                                                                                                                                                                                               | Pesticides: Pass<br>Mycotoxins: Pass                                                                                                                     |
| Pass Foreign Material: Not Tested                                                                                                                                                                             | Microbials: 🛛 Pass                                                                                                                                       |
|                                                                                                                                                                                                               | FERPENE ANALYSIS SU                                                                                                                                      |
| .558 mg/g β-Caryophyllene: 23.278 mg/g α-Humulene: 11.152 mg/g                                                                                                                                                | -Limonene: 25.558 mg                                                                                                                                     |